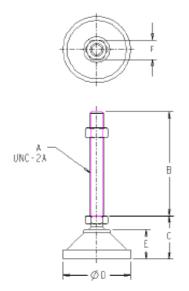

## **New Vlier Industrial Mounts**

Our new NSR and LBL Leveling mounts are a low cost option for medium and heavy-duty industrial applications.

The NSR has a 25 degree swivel design with an integral hex nut at the base for height adjustment. The glass-filled poly pad with rubber foot is designed to prevent skidding and creeping.

| Part No. | Load<br>Rating | A<br>Thread | B<br>Stud<br>Length | C<br>Height to<br>Hex | D<br>Pad Dia. | E<br>Pad<br>Ht. | F<br>Hex |
|----------|----------------|-------------|---------------------|-----------------------|---------------|-----------------|----------|
| NSR306S  | 800            | 12-13       | 4                   | 1.39                  | 2.08          | 0.93            | 0.75     |
| NSR308S  | 1000           | 5/8-11      | 4                   | 1.64                  | 2.68          | 1.16            | 0.875    |